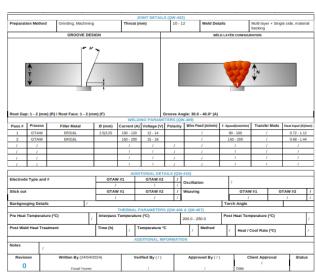

#### PQRs / WPSs

- ✓ Quickly create a WPS from one or multiple PQRs.
- ✓ Decrease the time to create your welding documents compared to traditional methods (PDF, Excel, ...).

### MANAGE ALL YOUR WELDING DOCUMENTATION IN ONE PLACE