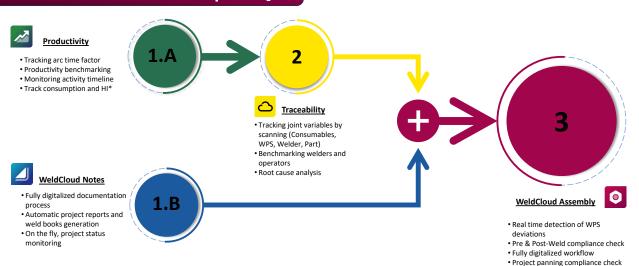

# InduSuite - WeldCloud Apps

Notes

Productivity

Fleet

Assembly

# Indusuite | Notes

#### How it works?

WeldCloud Notes aids in pre-production, production, and post-production phases.

# Indusuite | Productivity

# Indusuite | Fleet

# Indusuite | Assembly

#### **How it works?**

Joins (the qualifications documents from <u>WeldCloud Notes</u>) and (The Welding parameters from <u>WeldCloud Productivity</u>)