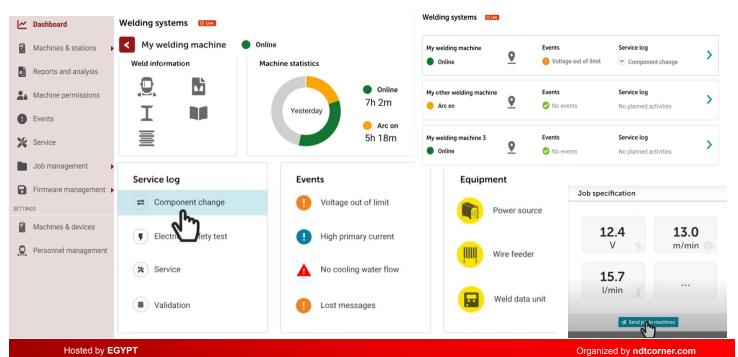

# Indusuite | Productivity

# Collects welding data. Identify quality issues by tracking parameters Main End-User: Production, Operation managers and QA/QC. Infrastructure:

#### Features & Benefits:

#### Tracking:

- Arc-on time " welding down to each weld session "
- Number of weld sessions.
- Consumption rates "wire and gas".
- Deposition rate.

Hosted by **EGYPT** Organized by **ndtcorner.com** 

# Optimize your fleet management

Designed for fleet owners and service managers,

- Tracking for The Equipment status
   Collect health data via cloud, (Service log).
- Manage your operator
- Instant notification SMS, emails alerts.
- Manage Present welding jobs across all your connected equipment.