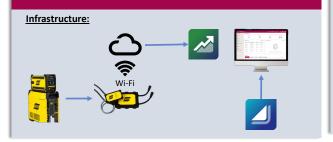

own to each weld session "
- Number of weld sessions.
- Consumption rates "wire and gas".
- Deposition rate.

Hosted by **EGYPT** Organized by **ndtcorner.com** 



#### NDT-X CAIRO 2024 TECHNICAL CONFERENCE







# Indusuite | Fleet

# Optimize your fleet management

Designed for fleet owners and service managers,

- Tracking for The Equipment status
   Collect health data via cloud, (Service log).
- Manage your operator
- Instant notification SMS, emails alerts.
- Manage Present welding jobs across all your connected equipment.













# Indusuite | Assembly



#### **How it works?**

Joins (the qualifications documents from <u>WeldCloud Notes</u>) and (The Welding parameters from <u>WeldCloud Productivity</u>)

#### **Main End-User:**

• Production, Operation managers AND QA/QC.



#### **Features & Benefits:**

the benefits of everything

- From the moment to start to Create the project.
- > Tracking welding sections, consumption rates.
- > Equipment health.
- Merge all the documents: WPSs, NDT and certificates.
- Receiving SMS, Emails reports TO CHECK THE PROGRESS AND GIVE APPROVELS.

Hosted by **EGYPT** Organized by **ndtcorner.com** 



#### NDT-X CAIRO 2024 TECHNICAL CONFERENCE

# Indusuite workflow | Steps



\*: with WeldCloud Mobile only





# Statistics and Analytics

- ✓ Full traceability of projects and components with actual weld parameters
- ✓ Get instant notification on weld non-compliances







# HKS – Weld Scanner

#### **WeldScanner** Multi-talented recording device



- Designed and produced by HKS Prozesstechnik in Germany
- Multipurpose measu