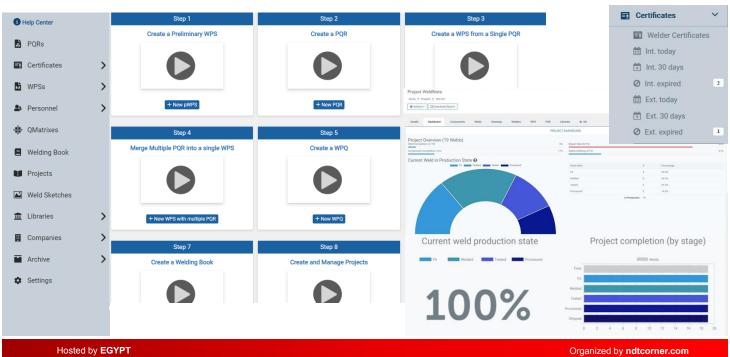

#### Features & Benefits:

- Generate (Documentation) "into a PDF or Excel" .
  - •pWPS
  - •PQRs
  - •WPSs
  - •WPQs.
- Q-matrix, mapping, filtering,
- · Fast and efficient weld-book.

Hosted by **EGYPT** Organized by **ndtcorner.com** 

### MANAGE ALL YOUR WELDING DOCUMENTATION IN ONE PLACE

#### PQRs / WPSs

- ✓ Quickly create a WPS from one or multiple PQRs.
- ✓ Decrease the time to create your welding documents compared to traditional methods (PDF, Excel, ...).