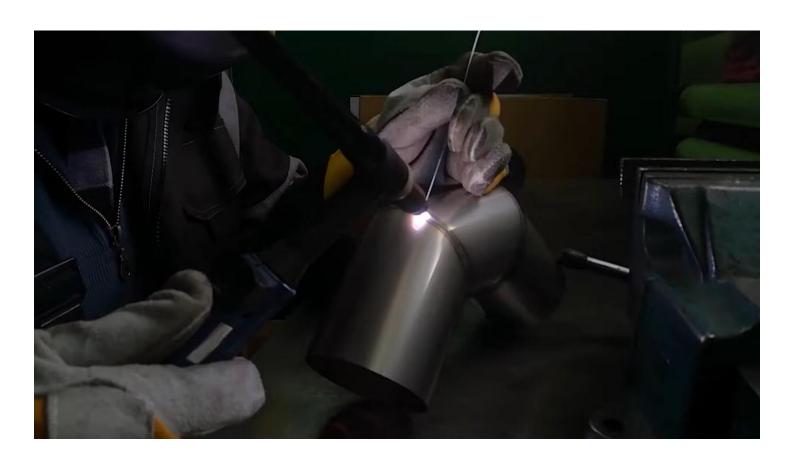

#### Tracking:

- Arc-on time " welding down to each weld session "
- Number of weld sessions.
- Consumption rates "wire and gas".
- Deposition rate.

Hosted by **EGYPT** Organized by **ndtcorner.com** 