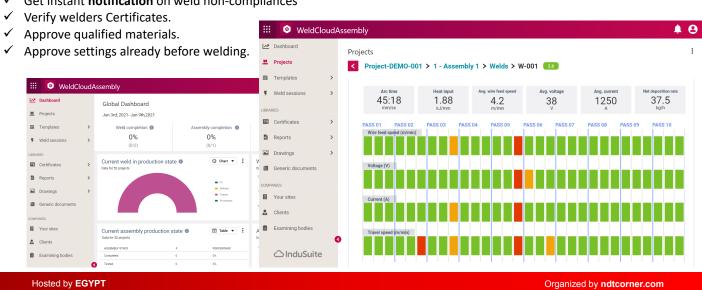

# Indusuite | Assembly

#### **How it works?**

Joins (the qualifications documents from <u>WeldCloud Notes</u>) and (The Welding parameters from <u>WeldCloud Productivity</u>)

#### **Main End-User:**

• Production, Operation managers AND QA/QC.

#### **Features & Benefits:**

the benefits of everything

- From the moment to start to Create the project.
- > Tracking welding sections, consumption rates.
- > Equipment health.
- Merge all the documents: WPSs, NDT and certificates.
- Receiving SMS, Emails reports TO CHECK THE PROGRESS AND GIVE APPROVELS.

# Statistics and Analytics

- ✓ Full traceability of projects and components with actual weld parameters
- ✓ Get instant notification on weld non-compliances