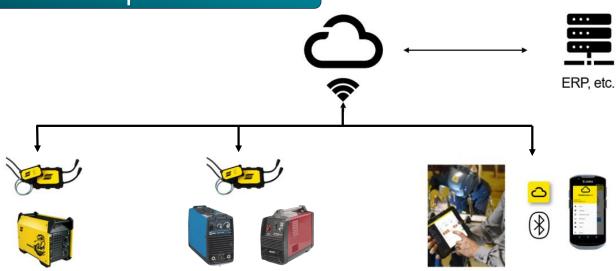

# InduSuite | Architecture

# Data Collected to Indusuite

- Manual inputs "Universal connector" :
  - Voltage.
  - ☐ Current.
  - □ Power.
  - ☐ Arc ON time.
- Manual inputs "WeldCloud Link":
  - ☐ Gas type.
  - □ Parts
  - ☐ Wire.
  - ☐ Work Order.
  - ☐ WPS.
  - Welders
  - etc.

- Heat input
- Net deposition rate.
- □ Filler material consumption.