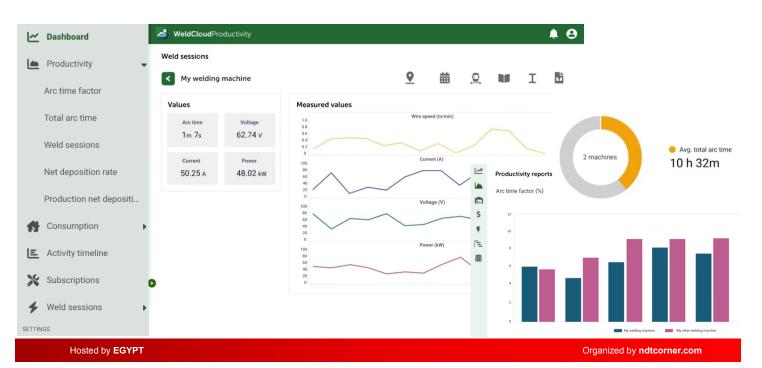

#### Features & Benefits:

#### Tracking:

- Arc-on time " welding down to each weld session "
- Number of weld sessions.
- Consumption rates "wire and gas".
- Deposition rate.

Hosted by **EGYPT** Organized by **ndtcorner.com** 