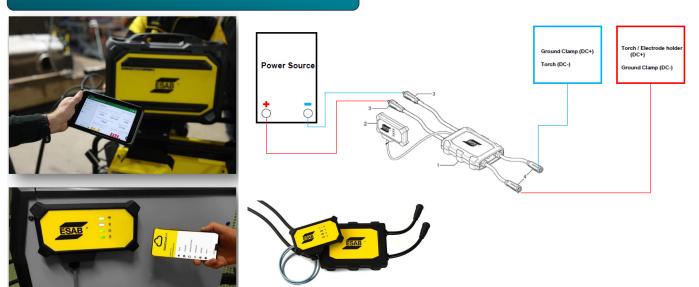

## WeldCloud Universal Connector

Hosted by **EGYPT** Organized by **ndtcorner.com** 

NDT-X CAIRO 2024 TECHNICAL CONFERENCE

# Data Collected to Indusuite

- Manual inputs "Universal connector" :
  - Voltage.
  - ☐ Current.
  - □ Power.
  - ☐ Arc ON time.
- Manual inputs "WeldCloud Link":
  - ☐ Gas type.
  - □ Parts
  - ☐ Wire.
  - ☐ Work Order.
  - ☐ WPS.
  - Welders
  - etc.