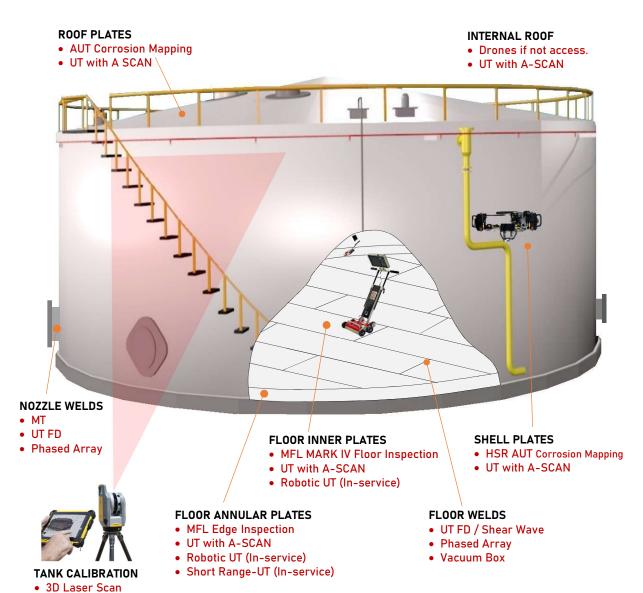

## **Detailed AST Inspection Methods & Reporting**

#### MFL Report

C-Scan corrosion mapping Layout produced by using Magnetic Flux Leakage Corrosion Mapping Inspection to detect corrosion in quick manner to provide the hot spots & corroded areas.

#### **AUT Report**

C-Scan corrosion mapping Layout produced by using Automatic Ultrasonic corrosion Mapping Inspection to detect corrosion in quick manner to provide the hot spots & corroded areas.

#### 3D Laser Report

Tank Calibration, geometrical & structure analysis using 3D laser scanner, aimed to verify the compliance with API 650 & API 653.

#### **PAUT Report**

Advanced Welding Inspection Report using Phased Array UT equipment to detect weld defects in quick and accurate manner to provide permanent report with sizing and color code.

#### UT A-SCAN Report

Wall Thickness & Metal Loses measurements using UT Thickness Gauges includes A-scan feature to able to detect corrosion failure and display reading in Digital & A-scan view.