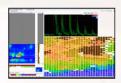

#### UT A-SCAN Report

Wall Thickness & Metal Loses measurements using UT Thickness Gauges includes A-scan feature to able to detect corrosion failure and display reading in Digital & A-scan view.