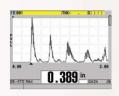

#### UT A-SCAN Report

Wall Thickness & Metal Loses measurements using UT Thickness Gauges includes A-scan feature to able to detect corrosion failure and display reading in Digital & A-scan view.