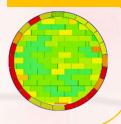

#### MFL Report

C-Scan corrosion mapping Layout produced by using Magnetic Flux Leakage Corrosion Mapping Inspection to detect corrosion in quick manner to provide the hot spots & corroded areas.

#### **AUT Report**

C-Scan corrosion mapping Layout produced by using Automatic Ultrasonic corrosion Mapping Inspection to detect corrosion in quick manner to provide the hot spots & corroded areas.