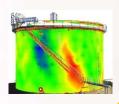

#### MFL Report

C-Scan corrosion mapping Layout produced by using Magnetic Flux Leakage Corrosion Mapping Inspection to detect corrosion in quick manner to provide the hot spots & corroded areas.

#### **AUT Report**

C-Scan corrosion mapping Layout produced by using Automatic Ultrasonic corrosion Mapping Inspection to detect corrosion in quick manner to provide the hot spots & corroded areas.